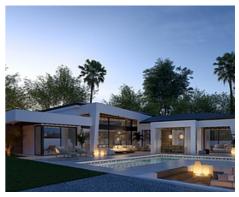

## Special architectural design villas located in Golf Valley

Location: Marbella Price: From 3,590,000 €

This development combines luxury and nature in an exceptional environment. Three unique villas built on one floor and designed to enjoy the Mediterranean lifestyle in a relaxed way, imagine melting into the sun's rays, relaxing in the chill-out area by the pool, picking fresh vegetables from your own garden or letting you rock in a sunbed at sunset on a lazy summer afternoon.

The villas have been carefully studied, with a special architectural design where each house has been projected on one floor, and also has its own landscaping and ecological garden to enjoy the freshness of nature. The buyer of this development will be able to cook using their own ingredients and food, inspiring the aroma of the aromatic species that will characterize their home (Laurel, Thyme or Lavender) and making the most of the comfort of their home that has large terraces, garden areas, pool and chill out area with winter fire. The villas have an underground garage and a large basement that can be customized to the taste and lifestyle of each family.

Reference: AP1224

• Bedrooms: 4

• Bathrooms: 5

Plot Size: 1,008 m<sup>2</sup>

• Built Size: 658 m <sup>2</sup>

• Terrace: 147 m <sup>2</sup>