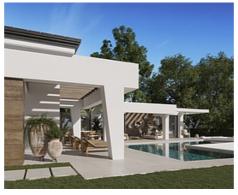

## Special architectural design villas located in Golf Valley

Location: Marbella Price: From 3,590,000 €

This development combines luxury and nature in an exceptional environment. Three unique villas built on one floor and designed to enjoy the Mediterranean lifestyle in a relaxed way, imagine melting into the sun's rays, relaxing in the chill-out area by the pool, picking fresh vegetables from your own garden or letting you rock in a sunbed at sunset on a lazy summer afternoon.

The villas have been carefully studied, with a special architectural design where each house has been projected on one floor, and also has its own landscaping and ecological garden to enjoy the freshness of nature. The buyer of this development will be able to cook using their own ingredients and food, inspiring the aroma of the aromatic species that will characterize their home (Laurel, Thyme or Lavender) and making the most of the comfort of their home that has large terraces, garden areas, pool and chill out area with winter fire. The villas have an underground garage and a large basement that can be customized to the taste and lifestyle of each family.