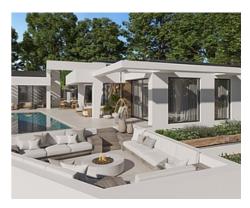

## Special architectural design villas located in Golf Valley

Location: Marbella Price: From 3,590,000 €

This development combines luxury and nature in an exceptional environment. Three unique villas built on one floor and designed to enjoy the Mediterranean lifestyle in a relaxed way, imagine melting into the sun's rays, relaxing in the chill-out area by the pool, picking fresh vegetables from your own garden or letting you rock in a sunbed at sunset on a lazy summer afternoon.

The villas have been carefully studied, with a special architectural design where each house has been projected on one floor, and also has its own landscaping and ecological garden to enjoy the freshness of nature. The buyer of this development will be able to cook using their own ingredients and food, inspiring the aroma of the aromatic species that will characterize their home (Laurel, Thyme or Lavender) and making the most of the comfort of their home that has large terraces, garden areas, pool and chill out area with winter fire. The villas have an underground garage and a large basement that can be customized to the taste and lifestyle of each family.