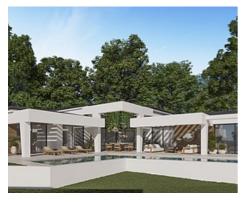

## Special architectural design villas located in Golf Valley

Location: Marbella Price: From 3,590,000 €

This development combines luxury and nature in an exceptional environment. Three unique villas built on one floor and designed to enjoy the Mediterranean lifestyle in a relaxed way, imagine melting into the sun's rays, relaxing in the chill-out area by the pool, picking fresh vegetables from your own garden or letting you rock in a sunbed at sunset on a lazy summer afternoon.

The villas have been carefully studied, with a special architectural design where each house has been projected on one floor, and also has its own landscaping and ecological garden to enjoy the freshness of nature. The buyer of this development will be able to cook using their own ingredients and food, inspiring the aroma of the aromatic species that will characterize their home (Laurel, Thyme or Lavender) and making the most of the comfort of their home that has large terraces, garden areas, pool and chill out area with winter fire. The villas have an underground garage and a large basement that can be customized to the taste and lifestyle of each family.