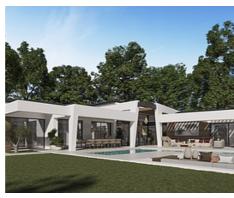

## Special architectural design villas located in Golf Valley

Location: Marbella Price: From 3,590,000 €

This development combines luxury and nature in an exceptional environment. Three unique villas built on one floor and designed to enjoy the Mediterranean lifestyle in a relaxed way, imagine melting into the sun's rays, relaxing in the chill-out area by the pool, picking fresh vegetables from your own garden or letting you rock in a sunbed at sunset on a lazy summer afternoon.

The villas have been carefully studied, with a special architectural design where each house has been projected on one floor, and also has its own landscaping and ecological garden to enjoy the freshness of nature. The buyer of this development will be able to cook using their own ingredients and food, inspiring the aroma of the aromatic species that will characterize their home (Laurel, Thyme or Lavender) and making the most of the comfort of their home that has large terraces, garden areas, pool and chill out area with winter fire. The villas have an underground garage and a large basement that can be customized to the taste and lifestyle of each family.

Reference: AP1224

• Bedrooms: 4

• Bathrooms: 5

Plot Size: 1,008 m<sup>2</sup>

• Built Size: 658 m <sup>2</sup>

• Terrace: 147 m <sup>2</sup>