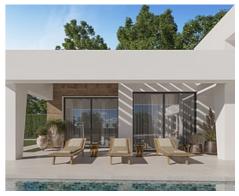

## Special architectural design villas located in Golf Valley

Location: Marbella Price: From 3,590,000 €

This development combines luxury and nature in an exceptional environment. Three unique villas built on one floor and designed to enjoy the Mediterranean lifestyle in a relaxed way, imagine melting into the sun's rays, relaxing in the chill-out area by the pool, picking fresh vegetables from your own garden or letting you rock in a sunbed at sunset on a lazy summer afternoon.

The villas have been carefully studied, with a special architectural design where each house has been projected on one floor, and also has its own landscaping and ecological garden to enjoy the freshness of nature. The buyer of this development will be able to cook using their own ingredients and food, inspiring the aroma of the aromatic species that will characterize their home (Laurel, Thyme or Lavender) and making the most of the comfort of their home that has large terraces, garden areas, pool and chill out area with winter fire. The villas have an underground garage and a large basement that can be customized to the taste and lifestyle of each family.