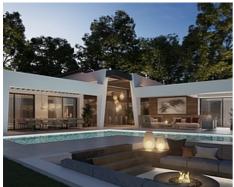

## Special architectural design villas located in Golf Valley

Location: Marbella Price: From 3,590,000 €

This development combines luxury and nature in an exceptional environment. Three unique villas built on one floor and designed to enjoy the Mediterranean lifestyle in a relaxed way, imagine melting into the sun's rays, relaxing in the chill-out area by the pool, picking fresh vegetables from your own garden or letting you rock in a sunbed at sunset on a lazy summer afternoon.

The villas have been carefully studied, with a special architectural design where each house has been projected on one floor, and also has its own landscaping and ecological garden to enjoy the freshness of nature. The buyer of this development will be able to cook using their own ingredients and food, inspiring the aroma of the aromatic species that will characterize their home (Laurel, Thyme or Lavender) and making the most of the comfort of their home that has large terraces, garden areas, pool and chill out area with winter fire. The villas have an underground garage and a large basement that can be customized to the taste and lifestyle of each family.