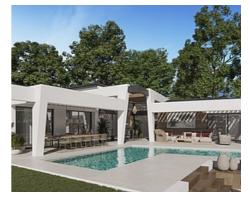

## Special architectural design villas located in Golf Valley

Location: Marbella Price: From 3,590,000 €

This development combines luxury and nature in an exceptional environment. Three unique villas built on one floor and designed to enjoy the Mediterranean lifestyle in a relaxed way, imagine melting into the sun's rays, relaxing in the chill-out area by the pool, picking fresh vegetables from your own garden or letting you rock in a sunbed at sunset on a lazy summer afternoon.

The villas have been carefully studied, with a special architectural design where each house has been projected on one floor, and also has its own landscaping and ecological garden to enjoy the freshness of nature. The buyer of this development will be able to cook using their own ingredients and food, inspiring the aroma of the aromatic species that will characterize their home (Laurel, Thyme or Lavender) and making the most of the comfort of their home that has large terraces, garden areas, pool and chill out area with winter fire. The villas have an underground garage and a large basement that can be customized to the taste and lifestyle of each family.

Reference: AP1224

• Bedrooms: 4

• Bathrooms: 5

Plot Size: 1,008 m<sup>2</sup>

• Built Size: 658 m <sup>2</sup>

• Terrace: 147 m <sup>2</sup>