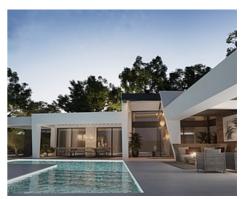

## Special architectural design villas located in Golf Valley

Location: Marbella Price: From 3,590,000 €

This development combines luxury and nature in an exceptional environment. Three unique villas built on one floor and designed to enjoy the Mediterranean lifestyle in a relaxed way, imagine melting into the sun's rays, relaxing in the chill-out area by the pool, picking fresh vegetables from your own garden or letting you rock in a sunbed at sunset on a lazy summer afternoon.

The villas have been carefully studied, with a special architectural design where each house has been projected on one floor, and also has its own landscaping and ecological garden to enjoy the freshness of nature. The buyer of this development will be able to cook using their own ingredients and food, inspiring the aroma of the aromatic species that will characterize their home (Laurel, Thyme or Lavender) and making the most of the comfort of their home that has large terraces, garden areas, pool and chill out area with winter fire. The villas have an underground garage and a large basement that can be customized to the taste and lifestyle of each family.

Reference: AP1224

• Bedrooms: 4

• Bathrooms: 5

Plot Size: 1,008 m<sup>2</sup>

• Built Size: 658 m <sup>2</sup>

• Terrace: 147 m <sup>2</sup>