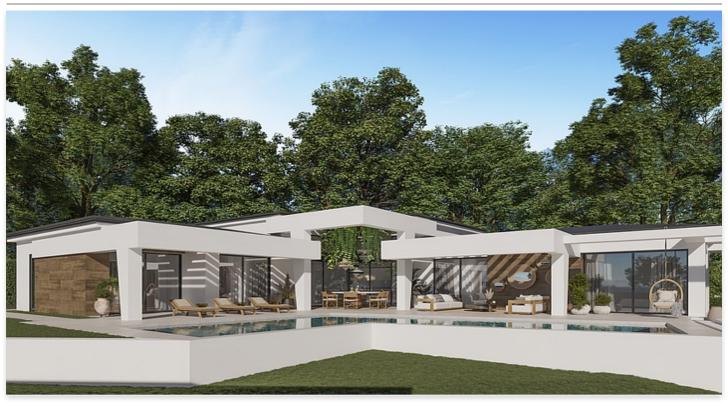

## Special architectural design villas located in Golf Valley

Location: Marbella Price: From 3,590,000 €

This development combines luxury and nature in an exceptional environment. Three unique villas built on one floor and designed to enjoy the Mediterranean lifestyle in a relaxed way, imagine melting into the sun's rays, relaxing in the chill-out area by the pool, picking fresh vegetables from your own garden or letting you rock in a sunbed at sunset on a lazy summer afternoon.

The villas have been carefully studied, with a special architectural design where each house has been projected on one floor, and also has its own landscaping and ecological garden to enjoy the freshness of nature. The buyer of this development will be able to cook using their own ingredients and food, inspiring the aroma of the aromatic species that will characterize their home (Laurel, Thyme or Lavender) and making the most of the comfort of their home that has large terraces, garden areas, pool and chill out area with winter fire. The villas have an underground garage and a large basement that can be customized to the taste and lifestyle of each family.

Reference: AP1224

• Bedrooms: 4

• Bathrooms: 5

Plot Size: 1,008 m<sup>2</sup>

• Built Size: 658 m <sup>2</sup>

• Terrace: 147 m <sup>2</sup>