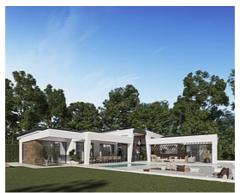

## Special architectural design villas located in Golf Valley

Location: Marbella Price: From 3,590,000 €

This development combines luxury and nature in an exceptional environment. Three unique villas built on one floor and designed to enjoy the Mediterranean lifestyle in a relaxed way, imagine melting into the sun's rays, relaxing in the chill-out area by the pool, picking fresh vegetables from your own garden or letting you rock in a sunbed at sunset on a lazy summer afternoon.

The villas have been carefully studied, with a special architectural design where each house has been projected on one floor, and also has its own landscaping and ecological garden to enjoy the freshness of nature. The buyer of this development will be able to cook using their own ingredients and food, inspiring the aroma of the aromatic species that will characterize their home (Laurel, Thyme or Lavender) and making the most of the comfort of their home that has large terraces, garden areas, pool and chill out area with winter fire. The villas have an underground garage and a large basement that can be customized to the taste and lifestyle of each family.