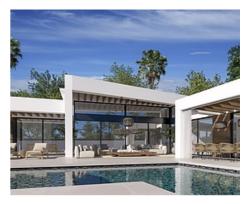

## Special architectural design villas located in Golf Valley

Location: Marbella Price: From 3,590,000 €

This development combines luxury and nature in an exceptional environment. Three unique villas built on one floor and designed to enjoy the Mediterranean lifestyle in a relaxed way, imagine melting into the sun's rays, relaxing in the chill-out area by the pool, picking fresh vegetables from your own garden or letting you rock in a sunbed at sunset on a lazy summer afternoon.

The villas have been carefully studied, with a special architectural design where each house has been projected on one floor, and also has its own landscaping and ecological garden to enjoy the freshness of nature. The buyer of this development will be able to cook using their own ingredients and food, inspiring the aroma of the aromatic species that will characterize their home (Laurel, Thyme or Lavender) and making the most of the comfort of their home that has large terraces, garden areas, pool and chill out area with winter fire. The villas have an underground garage and a large basement that can be customized to the taste and lifestyle of each family.

Reference: AP1224

• Bedrooms: 4

• Bathrooms: 5

Plot Size: 1,008 m<sup>2</sup>

• Built Size: 658 m <sup>2</sup>

• Terrace: 147 m <sup>2</sup>