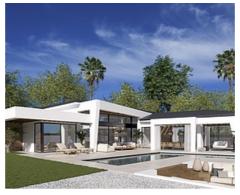

## Special architectural design villas located in Golf Valley

Location: Marbella Price: From 3,590,000 €

This development combines luxury and nature in an exceptional environment. Three unique villas built on one floor and designed to enjoy the Mediterranean lifestyle in a relaxed way, imagine melting into the sun's rays, relaxing in the chill-out area by the pool, picking fresh vegetables from your own garden or letting you rock in a sunbed at sunset on a lazy summer afternoon.

The villas have been carefully studied, with a special architectural design where each house has been projected on one floor, and also has its own landscaping and ecological garden to enjoy the freshness of nature. The buyer of this development will be able to cook using their own ingredients and food, inspiring the aroma of the aromatic species that will characterize their home (Laurel, Thyme or Lavender) and making the most of the comfort of their home that has large terraces, garden areas, pool and chill out area with winter fire. The villas have an underground garage and a large basement that can be customized to the taste and lifestyle of each family.