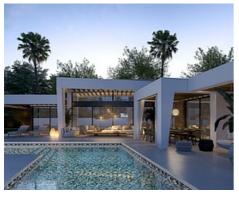

## Special architectural design villas located in Golf Valley

Location: Marbella Price: From 3,590,000 €

This development combines luxury and nature in an exceptional environment. Three unique villas built on one floor and designed to enjoy the Mediterranean lifestyle in a relaxed way, imagine melting into the sun's rays, relaxing in the chill-out area by the pool, picking fresh vegetables from your own garden or letting you rock in a sunbed at sunset on a lazy summer afternoon.

The villas have been carefully studied, with a special architectural design where each house has been projected on one floor, and also has its own landscaping and ecological garden to enjoy the freshness of nature. The buyer of this development will be able to cook using their own ingredients and food, inspiring the aroma of the aromatic species that will characterize their home (Laurel, Thyme or Lavender) and making the most of the comfort of their home that has large terraces, garden areas, pool and chill out area with winter fire. The villas have an underground garage and a large basement that can be customized to the taste and lifestyle of each family.