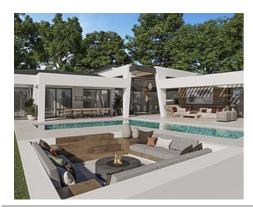

The villas have been carefully studied, with a special architectural design where each house has been projected on one floor, and also has its own landscaping and ecological garden to enjoy the freshness of nature. The buyer of this development will be able to cook using their own ingredients and food, inspiring the aroma of the aromatic species that will characterize their home (Laurel, Thyme or Lavender) and making the most of the comfort of their home that has large terraces, garden areas, pool and chill out area with winter fire. The villas have an underground garage and a large basement that can be customized to the taste and lifestyle of each family.

Reference: AP1224

• Bedrooms: 4

• Bathrooms: 5

Plot Size: 1,008 m<sup>2</sup>

• Built Size: 658 m <sup>2</sup>

• Terrace: 147 m <sup>2</sup>