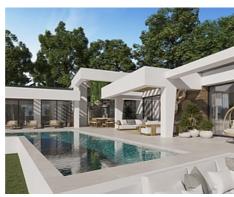

## Special architectural design villas located in Golf Valley

Location: Marbella Price: From 3,590,000 €

This development combines luxury and nature in an exceptional environment. Three unique villas built on one floor and designed to enjoy the Mediterranean lifestyle in a relaxed way, imagine melting into the sun's rays, relaxing in the chill-out area by the pool, picking fresh vegetables from your own garden or letting you rock in a sunbed at sunset on a lazy summer afternoon.

The villas have been carefully studied, with a special architectural design where each house has been projected on one floor, and also has its own landscaping and ecological garden to enjoy the freshness of nature. The buyer of this development will be able to cook using their own ingredients and food, inspiring the aroma of the aromatic species that will characterize their home (Laurel, Thyme or Lavender) and making the most of the comfort of their home that has large terraces, garden areas, pool and chill out area with winter fire. The villas have an underground garage and a large basement that can be customized to the taste and lifestyle of each family.