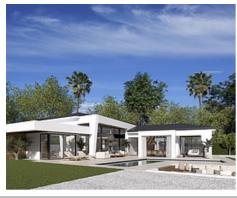

## Special architectural design villas located in Golf Valley

Location: Marbella Price: From 3,590,000 €

This development combines luxury and nature in an exceptional environment. Three unique villas built on one floor and designed to enjoy the Mediterranean lifestyle in a relaxed way, imagine melting into the sun's rays, relaxing in the chill-out area by the pool, picking fresh vegetables from your own garden or letting you rock in a sunbed at sunset on a lazy summer afternoon.

The villas have been carefully studied, with a special architectural design where each house has been projected on one floor, and also has its own landscaping and ecological garden to enjoy the freshness of nature. The buyer of this development will be able to cook using their own ingredients and food, inspiring the aroma of the aromatic species that will characterize their home (Laurel, Thyme or Lavender) and making the most of the comfort of their home that has large terraces, garden areas, pool and chill out area with winter fire. The villas have an underground garage and a large basement that can be customized to the taste and lifestyle of each family.

Reference: AP1224

• Bedrooms: 4

• Bathrooms: 5

Plot Size: 1,008 m<sup>2</sup>

• Built Size: 658 m <sup>2</sup>

• Terrace: 147 m <sup>2</sup>