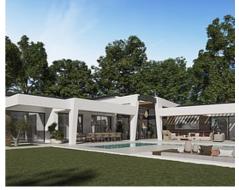

## Special architectural design villas located in Golf Valley

Location: Marbella Price: From 3,590,000 €

This development combines luxury and nature in an exceptional environment. Three unique villas built on one floor and designed to enjoy the Mediterranean lifestyle in a relaxed way, imagine melting into the sun's rays, relaxing in the chill-out area by the pool, picking fresh vegetables from your own garden or letting you rock in a sunbed at sunset on a lazy summer afternoon.

The villas have been carefully studied, with a special architectural design where each house has been projected on one floor, and also has its own landscaping and ecological garden to enjoy the freshness of nature. The buyer of this development will be able to cook using their own ingredients and food, inspiring the aroma of the aromatic species that will characterize their home (Laurel, Thyme or Lavender) and making the most of the comfort of their home that has large terraces, garden areas, pool and chill out area with winter fire. The villas have an underground garage and a large basement that can be customized to the taste and lifestyle of each family.

Reference: AP1224

• Bedrooms: 4

• Bathrooms: 5

Plot Size: 1,008 m<sup>2</sup>

• Built Size: 658 m <sup>2</sup>

• Terrace: 147 m <sup>2</sup>